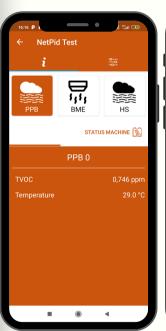

#### ODORSENS SAMPLING ON REQUEST

OdorSens is an optional tool of the OdorPrep App. OdorSens allows to check the current status of each sensor. Options for activating e-mail alerting and push notifications are included.

On-demand sampling activation for air and odor carachterization is included if you get OdorPrep.

**ODORPREP APP ON** 