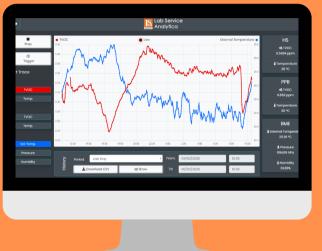

#### HIGH TEMPORAL RESOLUTION

NetPID synchronizes and updates data in realtime with an online platform that let's you viewing and downloading the collected data. You can even set threshold values ('triggers') for each sensor and activate e-mail notifications.

#### **ONLINE MODE**

The online platform allows you to:

View data in real-time

Analyse the historical series of all parameters

Access to trigger configuration and settings

Activate e-mail notification system

Download the displayed data