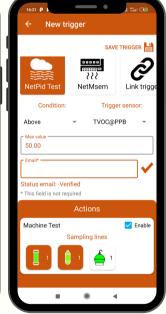

#### HIGH TEMPORAL RESOLUTION

NetPID synchronizes and updates data in realtime with an online platform that let's you viewing and downloading the collected data. You can even set threshold values ('triggers') for each sensor and activate e-mail notifications.